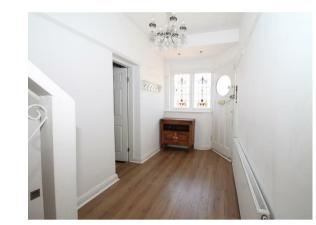

Spacious hallway • 31ft through lounge with bay window and doors to garden • Converted garage to side has been used as a ground floor bedroom • Galley kitchen • Utility room • Ground floor shower room • Landing with access to loft with potential to convert • Two double bedrooms • Good size single bedroom • Large family bath/shower room • Gas central heating • Mainly double glazed • Off street parking to front for several cars • 60ft approx rear garden with large derelict out building measuring 28ft x 14ft.