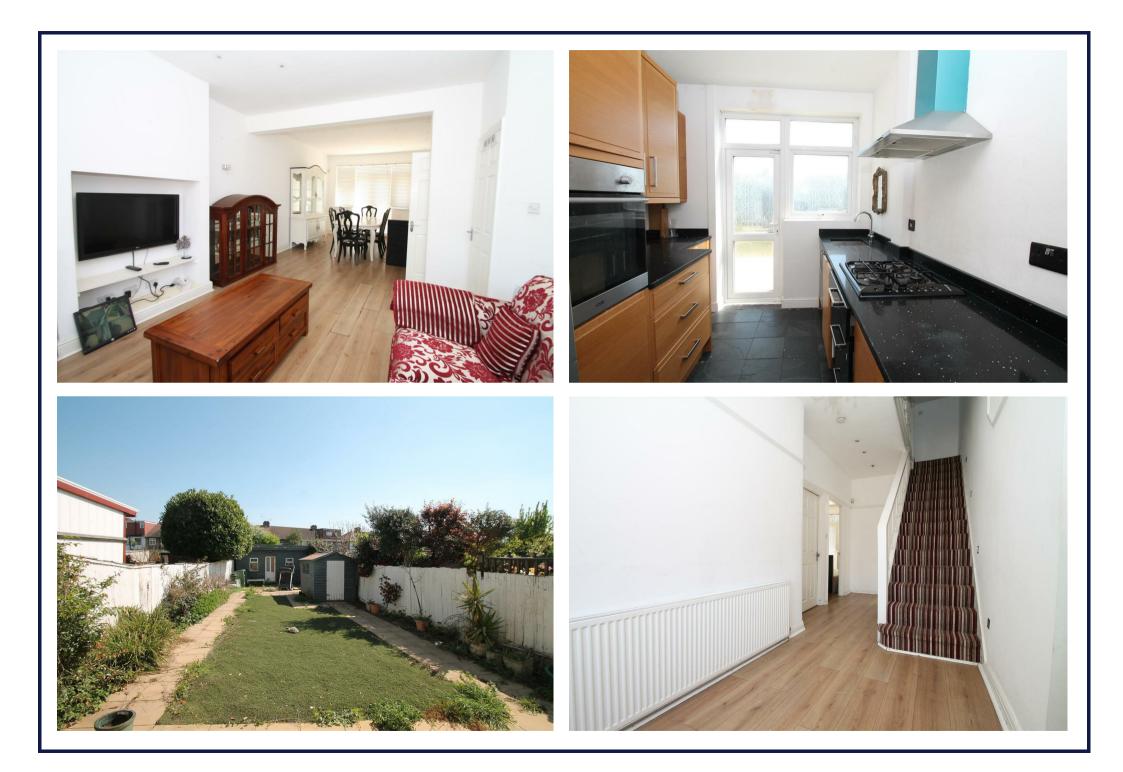

## Connaught Gardens, Palmers Green, London, N13

A spacious CHAIN FREE 1930s built three bedroom semi-detached house requiring MODERNISATION with converted garage to side offering a study/ground floor bedroom, a through lounge, two bath/shower rooms, off street parking and garden to rear.

Spacious hallway • 31ft through lounge with bay window and doors to garden • Converted garage to side has been used as a ground floor bedroom • Galley kitchen • Utility room • Ground floor shower room • Landing with access to loft with potential to convert • Two double bedrooms • Good size single bedroom • Large family bath/shower room • Gas central heating • Mainly double glazed • Off street parking to front for several cars • 60ft approx rear garden with large derelict out building measuring 28ft x 14ft.