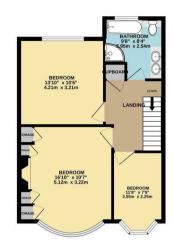

Spacious hallway • 31ft through lounge with bay window and doors to garden • Converted garage to side has been used as a ground floor bedroom • Galley kitchen • Utility room • Ground floor shower room • Landing with access to loft with potential to convert • Two double bedrooms • Good size single bedroom • Large family bath/shower room • Gas central heating • Mainly double glazed • Off street parking to front for several cars • 60ft approx rear garden with large derelict out building measuring 28ft x 14ft.

## Connaught Gardens Palmers Green London N13 5BU

Tenure: Freehold Gross Internal Area: 1384.00 sq ft

GROUND FLOOR 792 sq.ft. (73.6 sq.m.) approx. 1ST FLOOR 592 sq.ft. (55.0 sq.m.) approx

TOTAL FLOOR AREA: 1384 sq.ft. (128.6 sq.m.) approx... every attempt has been made to ensure the accuracy of the floophan contained here, measurement on on the statement of the statement of the statement of the statement of one mis-statement. This pion is of instructive propose on your disolute to use the state of the parchaser. The services, systems and appliances shown have not been tested and no guara also the the parchaser. The services, systems and appliances shown have not been tested and no guara also the the parchaser.