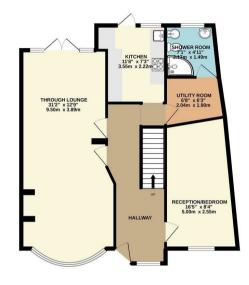

Spacious hallway • 31ft through lounge with bay window and doors to garden • Converted garage to side has been used as a ground floor bedroom • Galley kitchen • Utility room • Ground floor shower room • Landing with access to loft with potential to convert • Two double bedrooms • Good size single bedroom • Large family bath/shower room • Gas central heating • Mainly double glazed • Off street parking to front for several cars • 60ft approx rear garden with large derelict out building measuring 28ft x 14ft.

## Connaught Gardens Palmers Green London N13 5BU

Tenure: Freehold Gross Internal Area: 1384.00 sq ft

GROUND FLOOR 792 sq.ft. (73.6 sq.m.) approx. 1ST FLOOR 592 sq.ft. (55.0 sq.m.) approx

TOTAL FLOOR AREA: 1384 sq.ft. (128.6 sq.m.) approx... every attempt has been made to ensure the accuracy of the floophan contained here, measurement on on the statement of the statement of the statement of the statement of one mis-statement. This pion is of instructive propose on your disolute to use the state of the parchaser. The services, systems and appliances shown have not been tested and no guara also the the parchaser. The services, systems and appliances shown have not been tested and no guara also the the parchaser.