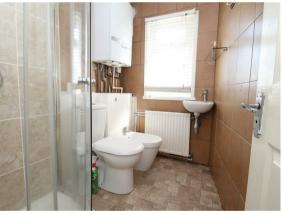

Spacious hallway • 31ft through lounge with bay window and doors to garden • Converted garage to side has been used as a ground floor bedroom • Galley kitchen • Utility room • Ground floor shower room • Landing with access to loft with potential to convert • Two double bedrooms • Good size single bedroom • Large family bath/shower room • Gas central heating • Mainly double glazed • Off street parking to front for several cars • 60ft approx rear garden with large derelict out building measuring 28ft x 14ft.