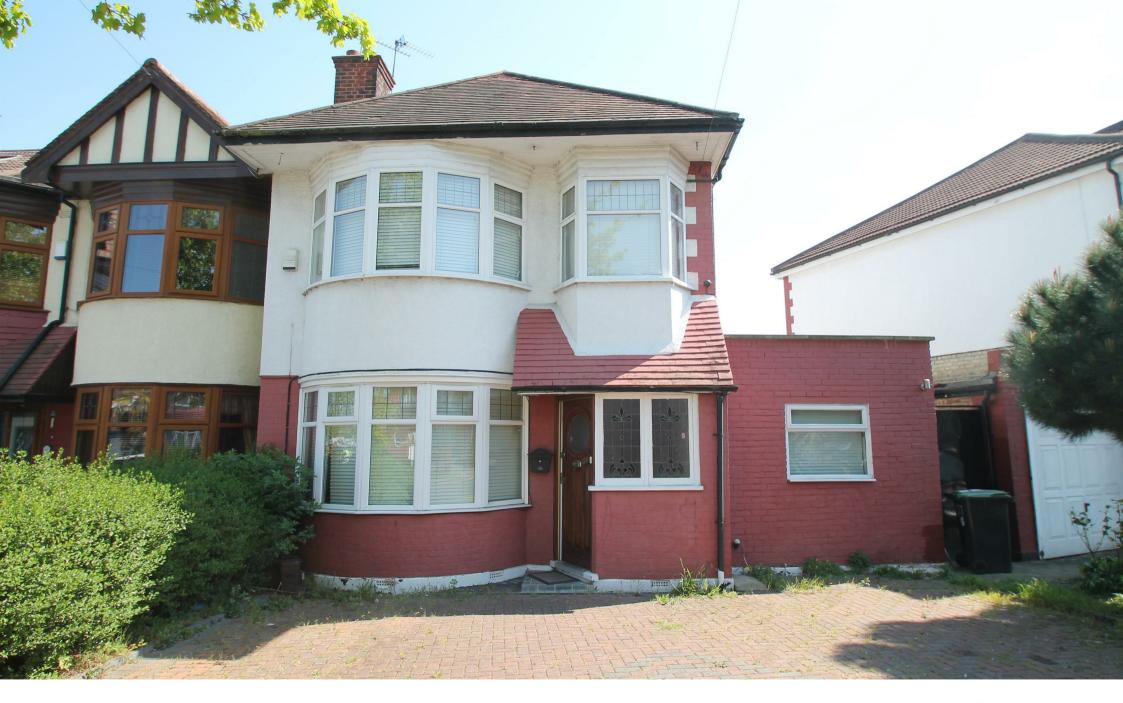

## Connaught Gardens, Palmers Green, London, N13

A spacious CHAIN FREE 1930s built three bedroom semi-detached house requiring MODERNISATION with converted garage to side offering a study/ground floor bedroom, a through lounge, two bath/shower rooms, off street parking and garden to rear.

Spacious hallway • 31ft through lounge with bay window and doors to garden • Converted garage to side has been used as a ground floor bedroom • Galley kitchen • Utility room • Ground floor shower room • Landing with access to loft with potential to convert • Two double bedrooms • Good size single bedroom • Large family bath/shower room • Gas central heating • Mainly double glazed • Off street parking to front for several cars • 60ft approx rear garden with large derelict out building measuring 28ft x 14ft.