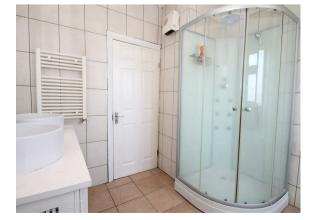

Spacious hallway • 31ft through lounge with bay window and doors to garden • Converted garage to side has been used as a ground floor bedroom • Galley kitchen • Utility room • Ground floor shower room • Landing with access to loft with potential to convert • Two double bedrooms • Good size single bedroom • Large family bath/shower room • Gas central heating • Mainly double glazed • Off street parking to front for several cars • 60ft approx rear garden with large derelict out building measuring 28ft x 14ft.