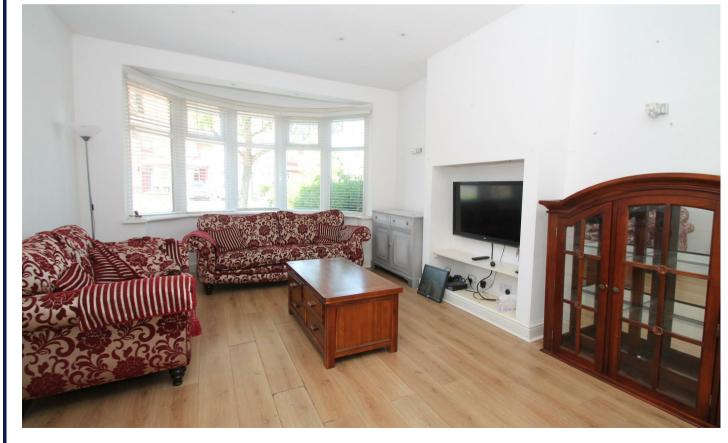

## Connaught Gardens, Palmers Green, London, N13

A spacious CHAIN FREE 1930s built three bedroom semi-detached house requiring MODERNISATION with converted garage to side offering a study/ground floor bedroom, a through lounge, two bath/shower rooms, off street parking and garden to rear.

Spacious hallway • 31ft through lounge with bay window and doors to garden • Converted garage to side has been used as a ground floor bedroom • Galley kitchen • Utility room • Ground floor shower room • Landing with access to loft with potential to convert • Two double bedrooms • Good size single bedroom • Large family bath/shower room • Gas central heating • Mainly double glazed • Off street parking to front for several cars • 60ft approx rear garden with large derelict out building measuring 28ft x 14ft.